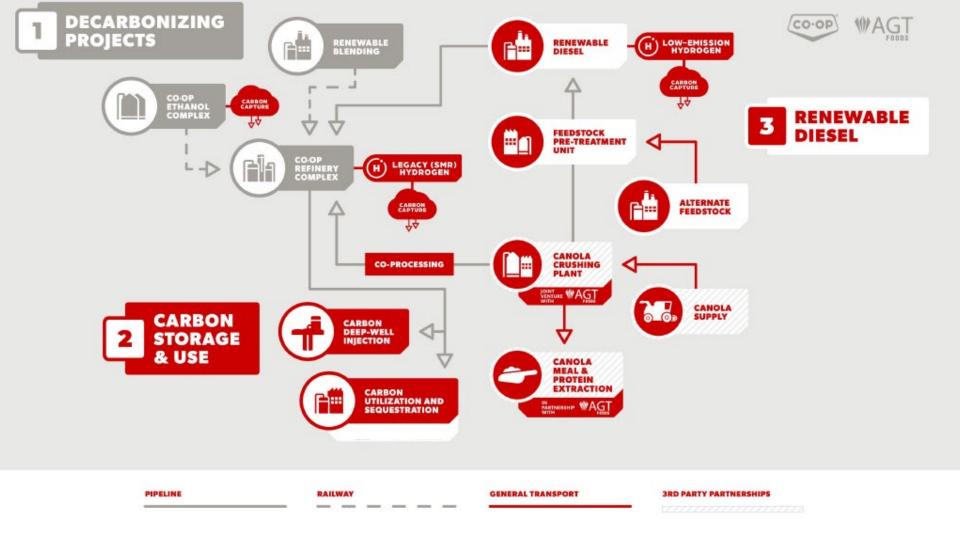

### **Energy Roadmap Update**

#### **Currently approaching end of FEED phase**

- Renewable Diesel
- Joint Venture Canola Crush

#### **Supplier Identification**

- Ongoing QR codes
- Future engagement opportunities

Renewable Diesel

JV Canola

Crush